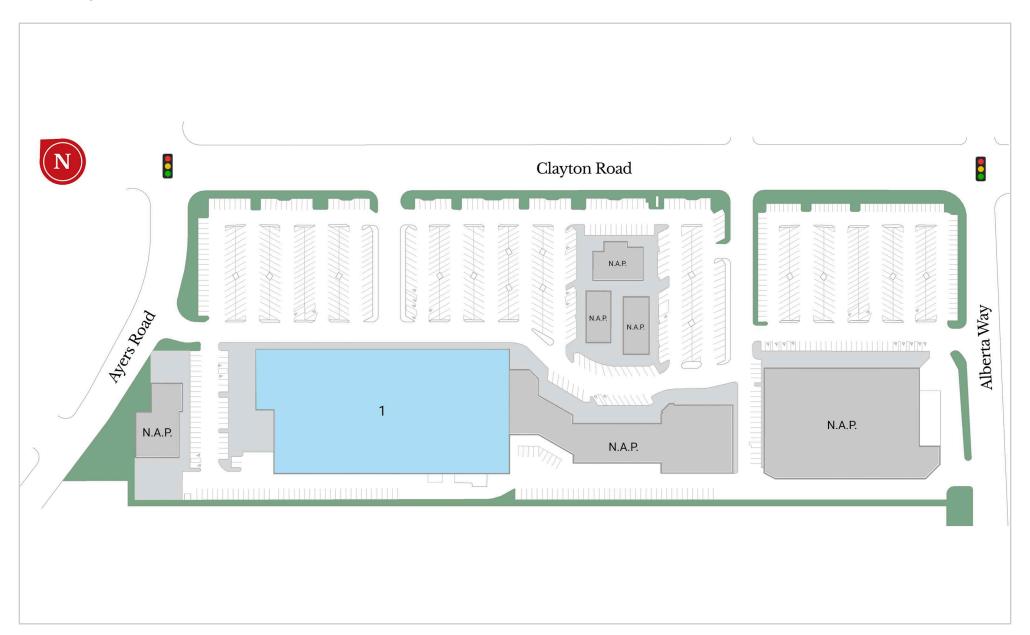

|-----------|-----------|-----------|
| Population    | 18,781    | 70,429    | 189,868   |
| Households    | 7,218     | 26,032    | 67,898    |
| Avg HH Income | \$153,392 | \$183,509 | \$167,453 |

Source: Esri, 2024

## **Property Highlights**

90,274 Gross Leasable Area

12.82 Total Acres

189,868 5 Mile Population

- · Located off Clayton Road which is a major connection between Clayton and downtown Concord.
- · Benefits from nationally recognized anchor tenants including Lucky Supermarket, McCaulou's Department Store, Orange Theory, Leslie's Pool Supplies and Baskin Robbins.
- Strong east Concord demographics which draws from a population within a 3-mile radius of 72,000 with an average household income of \$169,000.

# Vineyard Shopping Center 5100 Clayton Road, Concord, CA 94521



# Vineyard Shopping Center

5100 Clayton Road, Concord, CA 94521

#### **Current Tenants**

#### Available/Coming Soon

1 Available

90,274 SF