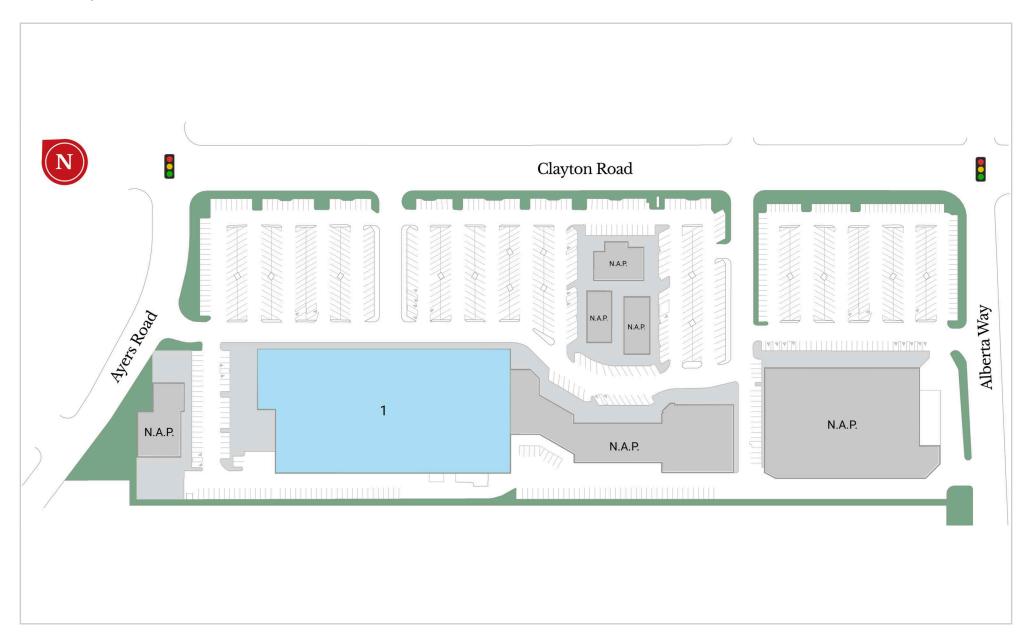

## **Property Highlights**

90,274 Gross Leasable Area

12.82 Total Acres

192,155 5 Mile Population

- · Located off Clayton Road which is a major connection between Clayton and downtown Concord.
- · Benefits from nationally recognized anchor tenants including Lucky Supermarket, McCaulou's Department Store, Orange Theory, Leslie's Pool Supplies and Baskin Robbins.
- Strong east Concord demographics which draws from a population within a 3-mile radius of 72,000 with an average household income of \$169,000.

### Available/Coming Soon

1 Available

90,274 SF