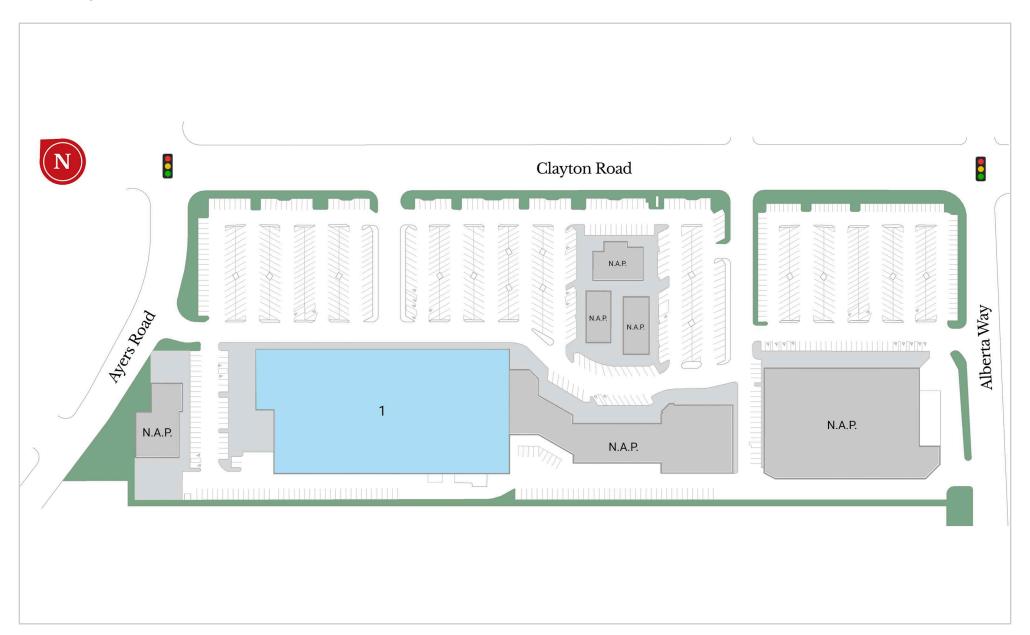

|-----------|-----------|-----------|
| Population    | 18,781    | 70,429    | 189,868   |
| Households    | 7,218     | 26,032    | 67,898    |
| Avg HH Income | \$153,392 | \$183,509 | \$167,453 |

Source: Esri, 2024

## **Property Highlights**

90,274 Gross Leasable Area

12.82 Total Acres

189,868 5 Mile Population

- · Located off Clayton Road which is a major connection between Clayton and downtown Concord.
- · Benefits from nationally recognized anchor tenants including Lucky Supermarket, McCaulou's Department Store, Orange Theory, Leslie's Pool Supplies and Baskin Robbins.
- Strong east Concord demographics which draws from a population within a 3-mile radius of 70,000 with an average household income of \$183,000.

# Vineyard Shopping Center 5100 Clayton Road, Concord, CA 94521



# Vineyard Shopping Center

5100 Clayton Road, Concord, CA 94521

#### **Current Tenants**

#### Available/Coming Soon

1 Available

90,274 SF