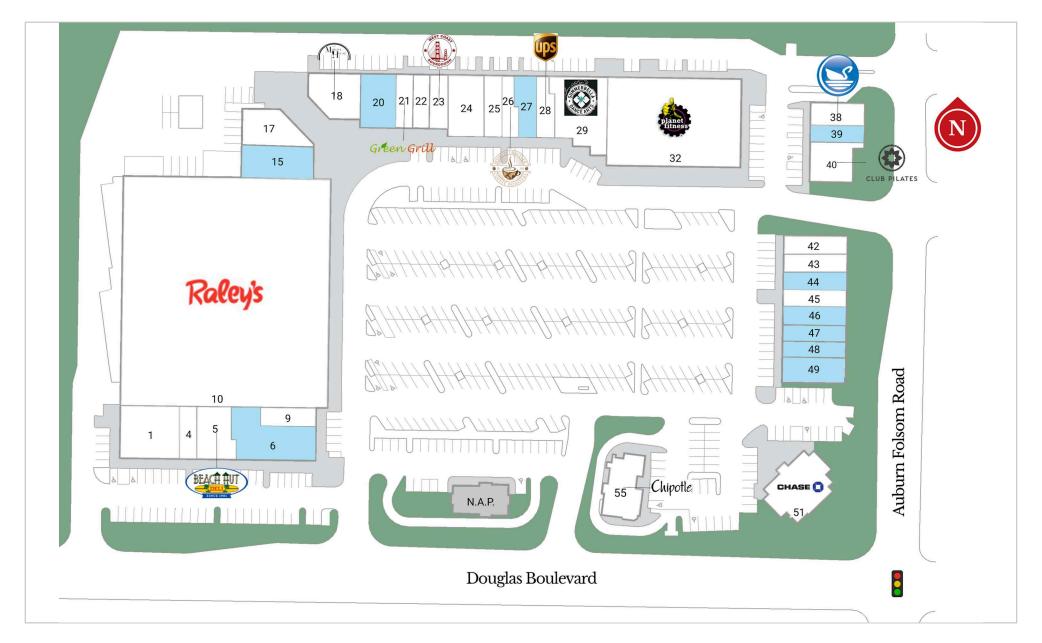

### **Current Tenants**

| 1  | Mountain Mike's Pizza     | 3,378 SF  |
|----|---------------------------|-----------|
| 4  | Nails Specialty           | 1,200 SF  |
| 5  | Beach Hut Deli            | 2,569 SF  |
| 9  | Atrium Salon              | 1,200 SF  |
| 10 | Raley's                   | 60,114 SF |
| 17 | Sette Pasta House         | 2,474 SF  |
| 18 | Mimosa House              | 2,845 SF  |
| 21 | Green Grill               | 1,224 SF  |
| 22 | Yoshi Ramen               | 1,223 SF  |
| 23 | West Coast Sourdough      | 1,225 SF  |
| 24 | Granite Bay Chinese Resta | 2,752 SF  |
| 25 | Sacred Barbers            | 1,400 SF  |
|    |                           |           |

|   | 26 | World Traveler Coffee Roa | 1,200 SF  |
|---|----|---------------------------|-----------|
|   | 28 | The UPS Store             | 1,250 SF  |
|   | 29 | Summerbella Dance Arts    | 4,950 SF  |
|   | 32 | Planet Fitness            | 15,213 SF |
| F | 38 | Swanson's Cleaners        | 1,440 SF  |
|   | 40 | Club Pilates              | 2,114 SF  |
|   | 42 | Powell Real Estate        | 1,400 SF  |
|   | 43 | Pure Green                | 1,399 SF  |
|   | 45 | California Probate & Trus | 1,390 SF  |
|   | 51 | Chase Bank                | 3,800 SF  |
|   | 55 | Chipotle Mexican Grill    | 2,536 SF  |
|   |    |                           |           |

### Available/Coming Soon

| 6  | Available | 4,025 SF |
|----|-----------|----------|
| 15 | Available | 3,112 SF |
| 20 | Available | 2,444 SF |
| 27 | Available | 1,600 SF |
| 39 | Available | 1,200 SF |
| 44 | Available | 1,400 SF |
| 46 | Available | 1,391 SF |
| 47 | Available | 1,295 SF |
| 48 | Available | 1,299 SF |
| 49 | Available | 1,875 SF |
|    |           |          |