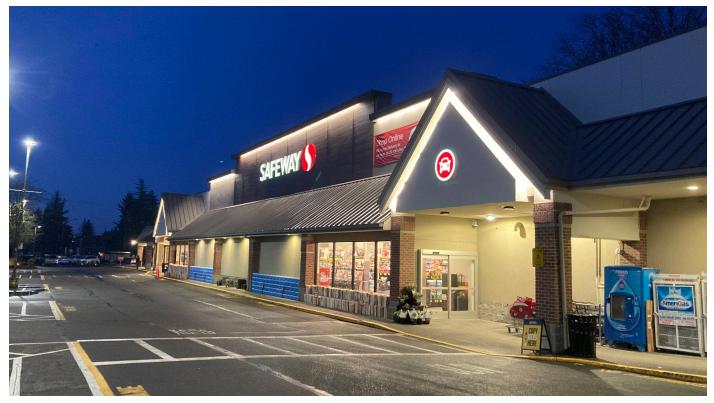

## Town Center at Lake Forest Park

17171 Bothell Way NE, Lake Forest Park, WA 98155

#### 375,549 5 Mile Population

- Great neighborhood location anchored by Safeway, Rite Aid, Ross, Ace Hardware and Planet Fitness.
- Located eight miles north of Seattle with direct access to the Puget Sound's major economic centers of Redmond, Bellevue and Everett.
- Lake Forest Park is in the top tenth percentile of the wealthiest neighborhoods in the state of Washington.
- The center benefits from excellent access, visibility, and high traffic counts at the intersection of State Route 522 and State Route 104.
- Bothell Way NE has 43,000+ vehicles per day.
- Ballinger Way NE has 23,000+ vehicles per day.