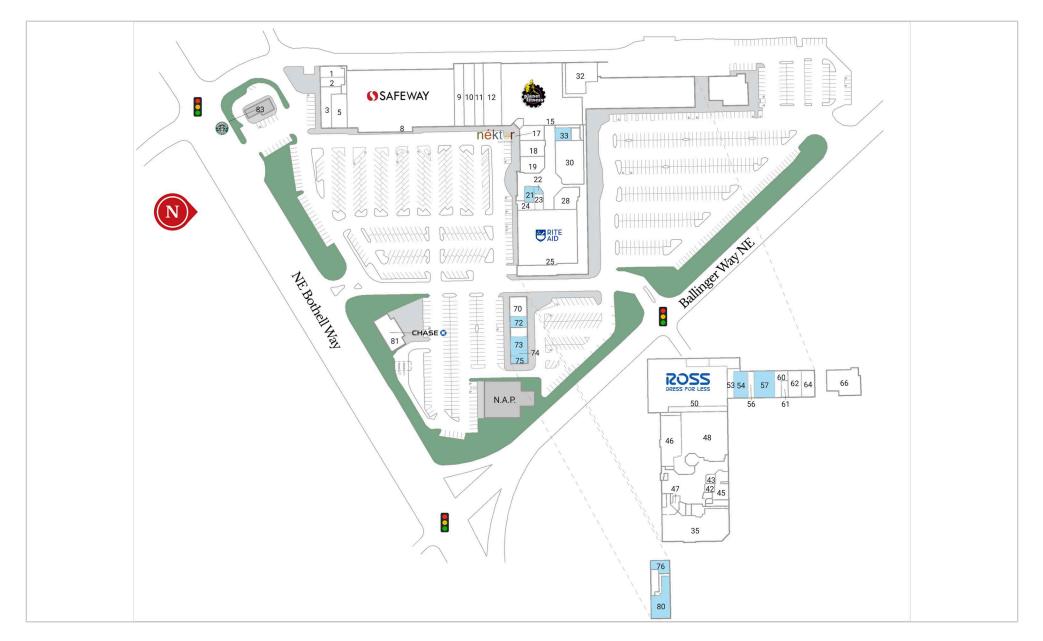

### **Current Tenants**

| 1  | Swirl Frozen Yogurt  | 1,374 SF  | 35 Westlake Ace Hardware-ACE |
|----|----------------------|-----------|------------------------------|
| 2  | Subway               | 1,070 SF  | 42 Dumpling Generation       |
| 3  | MOD Pizza            | 2,617 SF  | 43 Gyro Boss                 |
| 5  | Wild Birds Unlimited | 2,737 SF  | 45 Honey Bear Cafe           |
| 8  | Safeway              | 32,554 SF | 46 Lake Forest Park Bar and  |
| 9  | Papa Murphy's Pizza  | 1,400 SF  | 47 Third Place Books         |
| 10 | Yen Design           | 1,453 SF  | 48 Third Place Books         |
| 11 | Avid Angler          | 2,660 SF  | 50 Ross Dress for Less       |
| 12 | Mud Bay              | 5,600 SF  | 53 LFP Bar & Grill Storage   |
| 15 | Planet Fitness       | 22,000 SF | 56 StretchLab                |
| 17 | Nekter Juice Bar     | 1,825 SF  | 60 Seattle Built PC's        |
| 18 | One Bite Café        | 1,972 SF  | 61 Edward Jones              |
| 19 | Chocolate Man        | 2,026 SF  | 62 Vulpine Taproom           |
| 23 | Diamond in the Mall  | 634 SF    | 64 The Everest Kitchen       |
| 24 | Always Summer        | 710 SF    | 66 Lake Forest Bar & Grill   |
| 25 | Rite Aid             | 21,904 SF | 70 Chase Bank                |
| 28 | A Better Day Salon   | 2,444 SF  | 81 Chase Bank - Coming 2024  |
| 30 | King County Library  | 5,965 SF  | 83 Starbucks Coffee (N.A.P.) |
|    |                      |           |                              |

32 Merlone Geier Management

### Available/Coming Soon

| 21 | Available | 672 SF   |
|----|-----------|----------|
| 22 | Available | 315 SF   |
| 33 | Available | 1,074 SF |
| 54 | Available | 2,415 SF |
| 57 | Available | 3,675 SF |
| 72 | Available | 1,000 SF |
| 73 | Available | 1,200 SF |
| 74 | Available | 510 SF   |
| 75 | Available | 690 SF   |
| 76 | Available | 1,470 SF |
| 80 | Available | 5,783 SF |
|    |           |          |

14.132 SF

520 SF 574 SF

1,880 SF

24,500 SF

27,690 SF

1,373 SF

1,225 SF

1,690 SF

2,450 SF

5,735 SF 1,800 SF

3.943 SF

750 SF 2,450 SF

> Leasing: Louis Wenger 206-602-3609 - lwenger@merlonegeier.com

merlonegeier.com/906

**Merlone**Geier Partners

For more info visit: