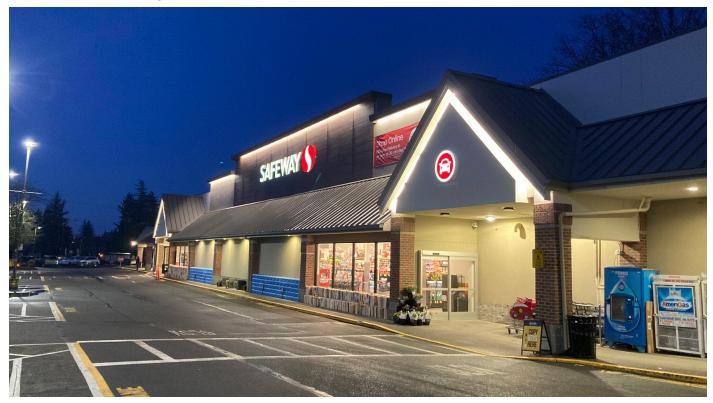

## Town Center at Lake Forest Park

17171 Bothell Way NE, Lake Forest Park, WA 98155

### Property Highlights

219,961 Gross Leasable Area

16.50 Total Acres

375,549 5 Mile Population

- Great neighborhood location anchored by Safeway, Rite Aid, Ross, Ace Hardware and Planet Fitness.
- Located eight miles north of Seattle with direct access to the Puget Sound's major economic centers of Redmond, Bellevue and Everett.
- Lake Forest Park is in the top tenth percentile of the wealthiest neighborhoods in the state of Washington.
- The center benefits from excellent access, visibility, and high traffic counts at the intersection of State Route 522 and State Route 104.
- Bothell Way NE has 43,000+ vehicles per day.
- Ballinger Way NE has 23,000+ vehicles per day.