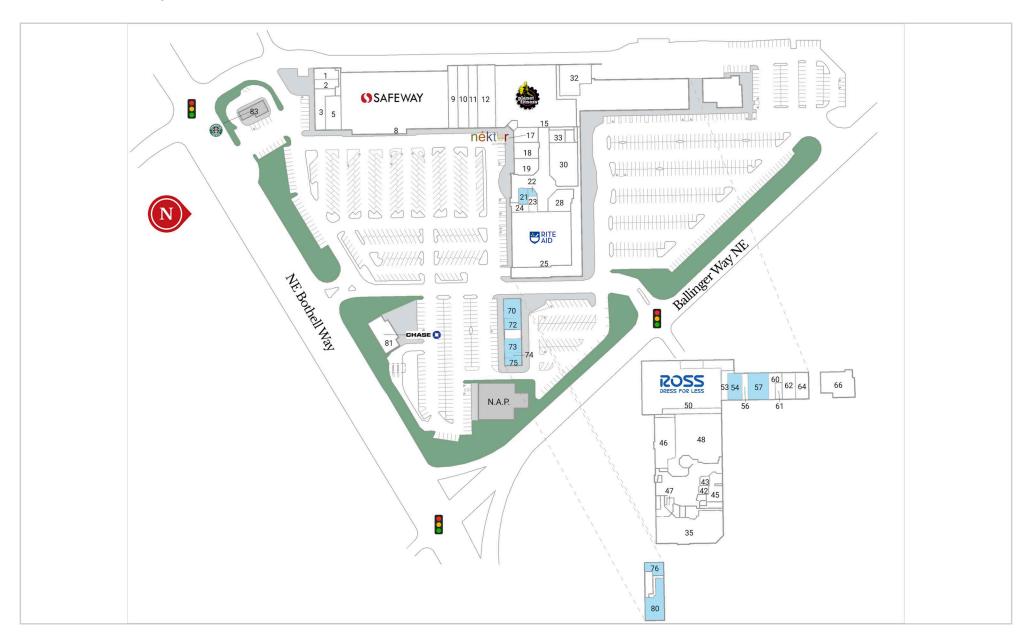

#### **Current Tenants**

| 1  | Swirl Frozen Yogurt  | 1,374 SF  | 33 | Needles & Hooks           | 1,074 SF  |
|----|----------------------|-----------|----|---------------------------|-----------|
| 2  | Subway               | 1,070 SF  | 35 | Westlake Ace Hardware-ACE | 14,132 SF |
| 3  | MOD Pizza            | 2,617 SF  | 42 | Dumpling Generation       | 520 SF    |
| 5  | Wild Birds Unlimited | 2,737 SF  | 43 | Gyro Boss                 | 574 SF    |
| 8  | Safeway              | 32,554 SF | 45 | Honey Bear Cafe           | 1,880 SF  |
| 9  | Papa Murphy's Pizza  | 1,400 SF  | 46 | Lake Forest Park Bar and  |           |
| 10 | Yen Design           | 1,453 SF  | 47 | Third Place Books         |           |
| 11 | Avid Angler          | 2,660 SF  | 48 | Third Place Books         | 24,500 SF |
| 12 | Mud Bay              | 5,600 SF  | 50 | Ross Dress for Less       | 27,690 SF |
| 15 | Planet Fitness       | 22,000 SF | 53 | LFP Bar & Grill Storage   | 1,373 SF  |
| 17 | Nekter Juice Bar     | 1,825 SF  | 56 | StretchLab                | 1,225 SF  |
| 18 | One Bite Café        | 1,972 SF  | 60 | Seattle Built PC's        | 1,690 SF  |
| 19 | Chocolate Man        | 2,026 SF  | 61 | Edward Jones              | 750 SF    |
| 23 | Diamond in the Mall  | 634 SF    | 62 | Vulpine Taproom           | 2,450 SF  |
| 24 | Always Summer        | 710 SF    | 64 | The Everest Kitchen       | 2,450 SF  |
| 25 | Rite Aid             | 21,904 SF | 66 | Lake Forest Bar & Grill   | 5,735 SF  |
| 28 | Stone Atelier Salon  | 2,444 SF  | 81 | Chase Bank                | 3,943 SF  |
| 30 | King County Library  | 5,965 SF  | 83 | Starbucks Coffee (N.A.P.) |           |
|    |                      |           |    |                           |           |

### Available/Coming Soon

| 21 | Available | 672 SF   |
|----|-----------|----------|
| 22 | Available | 315 SF   |
| 54 | Available | 2,415 SF |
| 57 | Available | 3,675 SF |
| 70 | Available | 1,800 SF |
| 72 | Available | 1,000 SF |
| 73 | Available | 1,200 SF |
| 74 | Available | 510 SF   |
| 75 | Available | 690 SF   |
| 76 | Available | 1,470 SF |
| 80 | Available | 5,783 SF |