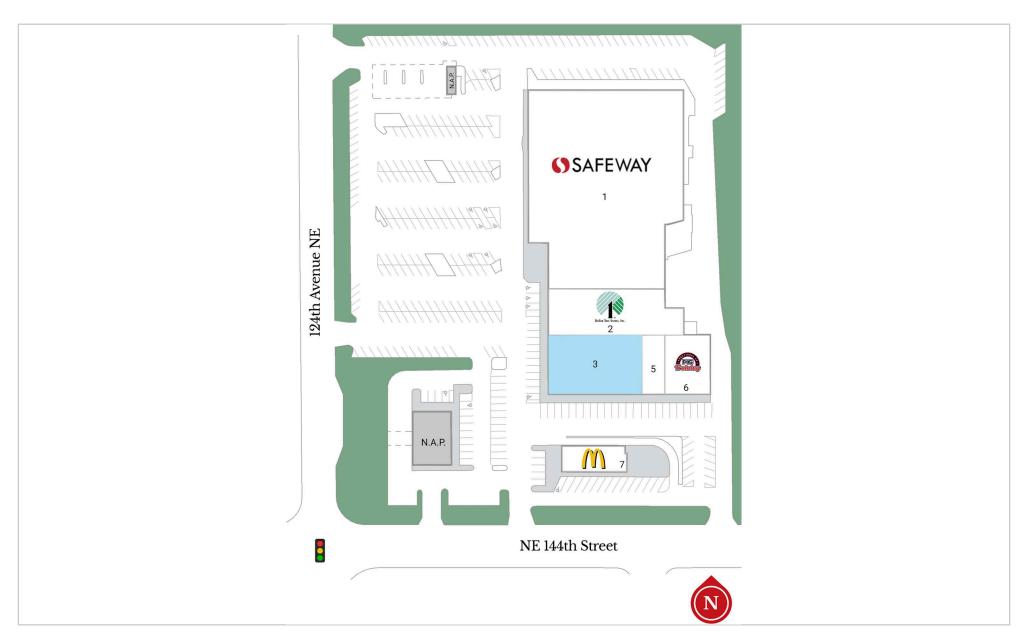

### **Property Highlights**

73,927 Gross Leasable Area

5.70 Total Acres

254,797 5 Mile Population

- · Vibrant neighborhood shopping center anchored by Safeway, with Dollar Tree coming soon.
- Located minutes from downtown Kirkland and Totem Lake, directly east of Interstate 405 near Woodinville's thriving wine country.
- Kingsgate benefits from an average household income of \$204,000 within a 5-mile radius.

#### **Current Tenants**

Safeway
 Dollar Tree

Urban 1

45,972 SF 12,427 SF 1,200 SF 6 F45 Training

McDonald's

4,093 SF 2,244 SF Available/Coming Soon

3 Available

7,991 SF