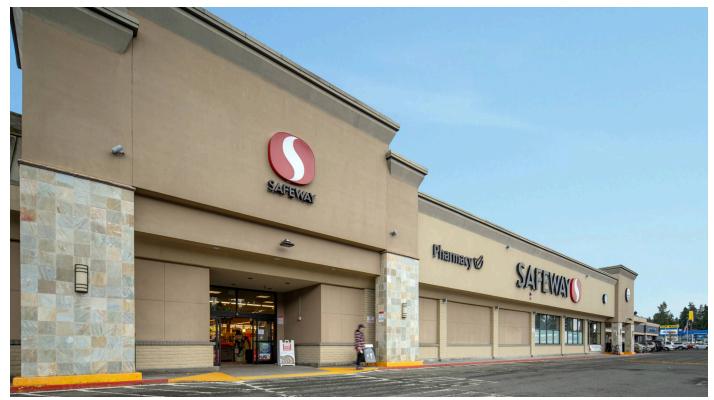

### **Property Highlights**

73,927 Gross Leasable Area

5.70 Total Acres

254,797 5 Mile Population

- · Vibrant neighborhood shopping center anchored by Safeway, with Dollar Tree coming soon.
- Located minutes from downtown Kirkland and Totem Lake, directly east of Interstate 405 near Woodinville's thriving wine country.
- Kingsgate benefits from an average household income of \$204,000 within a 5-mile radius.

#### **Current Tenants**

Safeway
 Dollar Tree

Urban 1

45,972 SF 12,427 SF 1,200 SF 6 F45 Training

McDonald's

4,093 SF 2,244 SF Available/Coming Soon

3 Available

7,991 SF