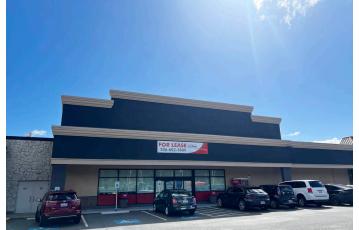

# Kingsgate Shopping Center 12440 NE 144th Street, Kirkland, WA 98034





### **Demographics**

|               | 1-Mile    | 3-Mile    | 5-Mile    |
|---------------|-----------|-----------|-----------|
| Population    | 15,421    | 106,210   | 254,797   |
| Households    | 5,503     | 43,197    | 102,082   |
| Avg HH Income | \$187,546 | \$185,917 | \$204,831 |

Source: Esri, 2025

# **Property Highlights**

73,927 Gross Leasable Area

#### 5.70 Total Acres

#### 254,797 5 Mile Population

- The Village at Totem Lake, a new mixed-use development, is less than ten minutes away and features 400,000 square feet of retail and restaurants, plus over 800 new urban apartments.
- Located minutes from downtown Kirkland and Totem Lake, directly east of Interstate 405 near Woodinville's thriving wine country.
- Kingsgate benefits from an average household income of \$2