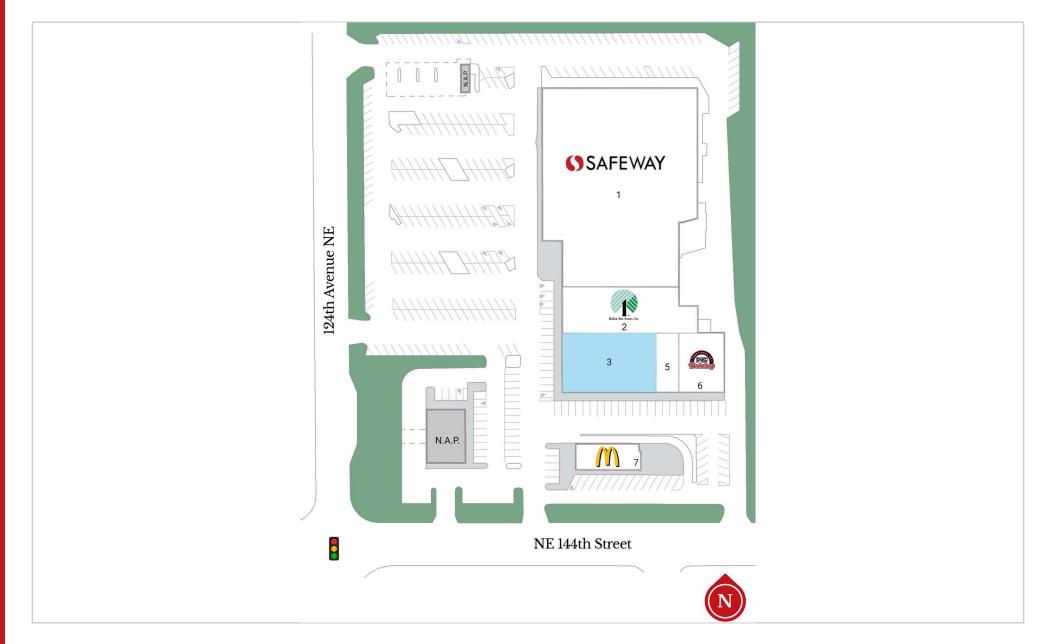

### **Current Tenants**

| 1 | Safeway     |
|---|-------------|
| 2 | Dollar Tree |

5

45,972 SF 12,427 SF

1,200 SF Urban 1

6 F45 Training McDonald's

7

4,093 SF 2,244 SF

# Available/Coming Soon

Available 3

7,991 SF