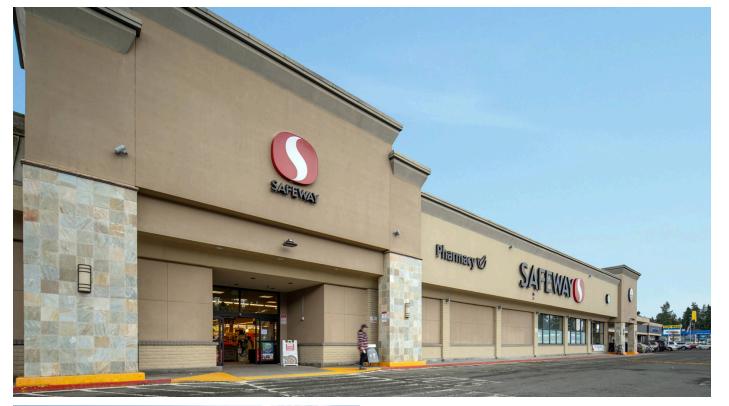

# Kingsgate Shopping Center 12440 NE 144th Street, Kirkland, WA 98034

# **Property Highlights**

73,927 Gross Leasable Area

#### 254,797 5 Mile Population

- The Village at Totem Lake, a new mixed-use development, is less than ten minutes away and features 400,000 square feet of retail and restaurants, plus over 800 new urban apartments.
- Located minutes from downtown Kirkland and Totem Lake, directly east of Interstate 405 near Woodinville's thriving wine country.
- Kingsgate benefits from an average household income of \$204,000 within a 5-mile radius.