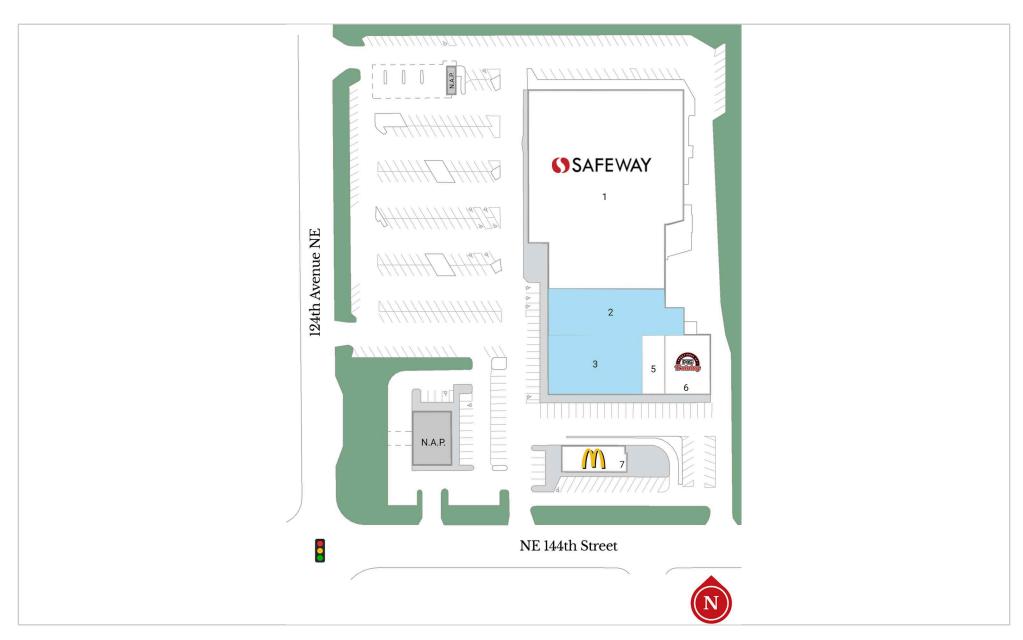

### **Property Highlights**

73,927 Gross Leasable Area

5.70 Total Acres

254,797 5 Mile Population

- · The Village at Totem Lake, a new mixed-use development, is less than ten minutes away and features 400,000 square feet of retail and restaurants, plus over 800 new urban apartments.
- · Located minutes from downtown Kirkland and Totem Lake, directly east of Interstate 405 near Woodinville's thriving wine country.
- Kingsgate benefits from an average household income of \$204,000 within a 5-mile radius.

#### **Current Tenants**

1 Safeway 45,972 SF 5 Urban 1 1,200 SF

6 F45 Training 4,093 SF7 McDonald's 2,244 SF

### Available/Coming Soon

2 Available

12,427 SF

Available 7,991 SF