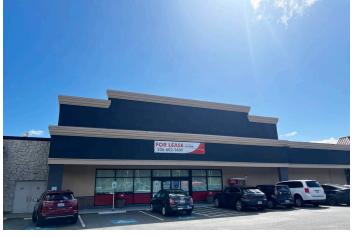

# Kingsgate Shopping Center 12440 NE 144th Street, Kirkland, WA 98034





#### **Demographics**

|               | 1-Mile    | 3-Mile    | 5-Mile    |
|---------------|-----------|-----------|-----------|
| Population    | 15,421    | 106,210   | 254,797   |
| Households    | 5,503     | 43,197    | 102,082   |
| Avg HH Income | \$187,546 | \$185,917 | \$204,831 |

Source: Esri, 2025

### **Property Highlights**

73,927 Gross Leasable Area

5.70 Total Acres

254,797 5 Mile Population

- · The Village at Totem Lake, a new mixed-use development, is less than ten minutes away and features 400,000 square feet of retail and restaurants, plus over 800 new urban apartments.
- · Located minutes from downtown Kirkland and Totem Lake, directly east of Interstate 405 near Woodinville's thriving wine country.
- Kingsgate benefits from an average household income of \$204,