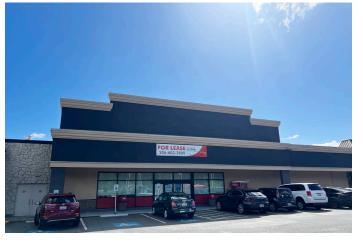

# Kingsgate Shopping Center 12440 NE 144th Street, Kirkland, WA 98034





#### **Demographics**

|               | 1-Mile    | 3-Mile    | 5-Mile    |
|---------------|-----------|-----------|-----------|
| Population    | 15,421    | 106,210   | 254,797   |
| Households    | 5,503     | 43,197    | 102,082   |
| Avg HH Income | \$187,546 | \$185,917 | \$204,831 |

Source: Esri, 2024

### **Property Highlights**

73,927 Gross Leasable Area

5.70 Total Acres

254,797 5 Mile Population

- · The Village at Totem Lake, a new mixed-use development, is less than ten minutes away and features 400,000 square feet of retail and restaurants, plus over 800 new urban apartments.
- · Located minutes from downtown Kirkland and Totem Lake, directly east of Interstate 405 near Woodinville's thriving wine country.
- Kingsgate benefits from an average household income of \$204,