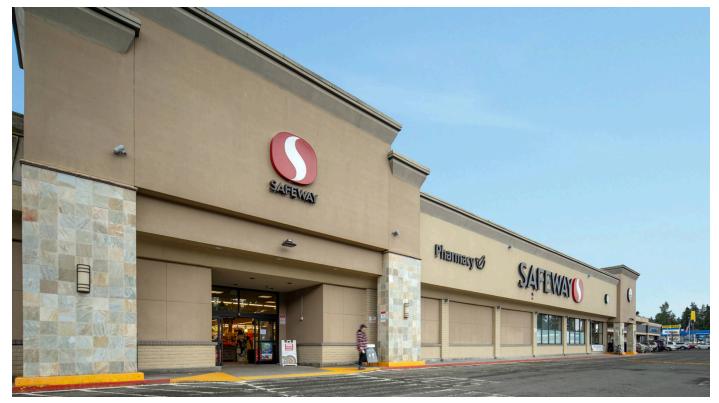

# Kingsgate Shopping Center 12440 NE 144th Street, Kirkland, WA 98034

### **Property Highlights**

73,927 Gross Leasable Area

5.70 Total Acres

254,797 5 Mile Population

- · The Village at Totem Lake, a new mixed-use development, is less than ten minutes away and features 400,000 square feet of retail and restaurants, plus over 800 new urban apartments.
- · Located minutes from downtown Kirkland and Totem Lake, directly east of Interstate 405 near Woodinville's thriving wine country.
- Kingsgate benefits from an average household income of \$204,000 within a 5-mile radius.