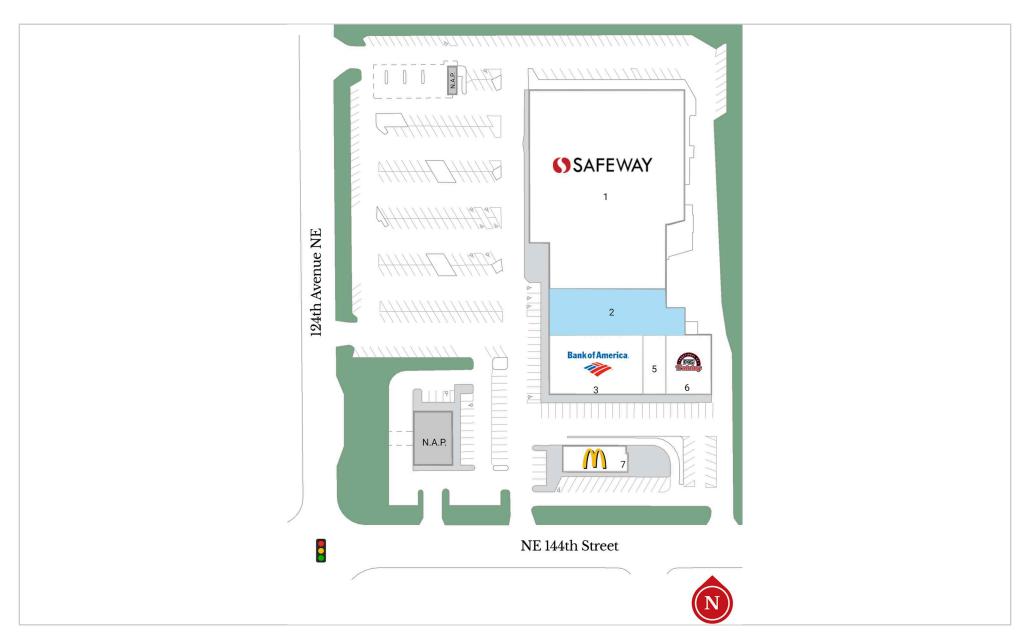

#### **Current Tenants**

1 Safeway3 Bank of America

5 Urban 1

45,972 SF 7,991 SF

1,200 SF

6 F45 Training7 McDonald's

4,093 SF 2,244 SF

### Available/Coming Soon

2 Available

12,427 SF