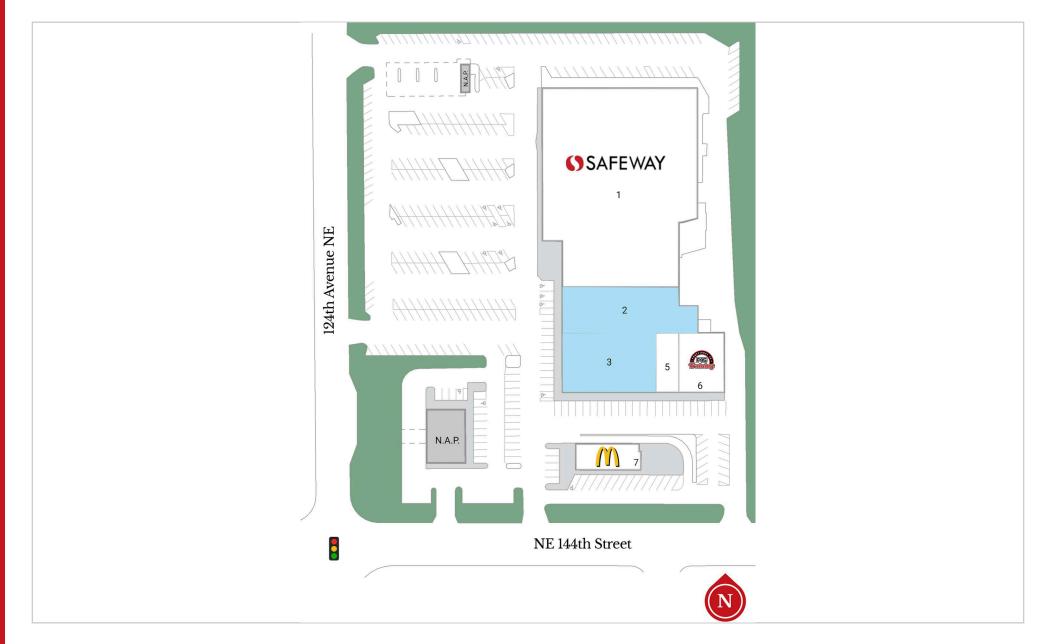

### **Current Tenants**

#### Safeway 1 Urban 1 5

45,972 SF 1,200 SF

6 F45 Training 7 McDonald's

4,093 SF 2,244 SF

| A | vai | la | b | e/ | C | 01 | m | 1n | g | S | 0 | on | L |
|---|-----|----|---|----|---|----|---|----|---|---|---|----|---|
|   |     |    |   |    |   |    |   |    |   |   |   |    |   |

| 2 | Available | 12,427 SF |
|---|-----------|-----------|
| 3 | Available | 7,991 SF  |