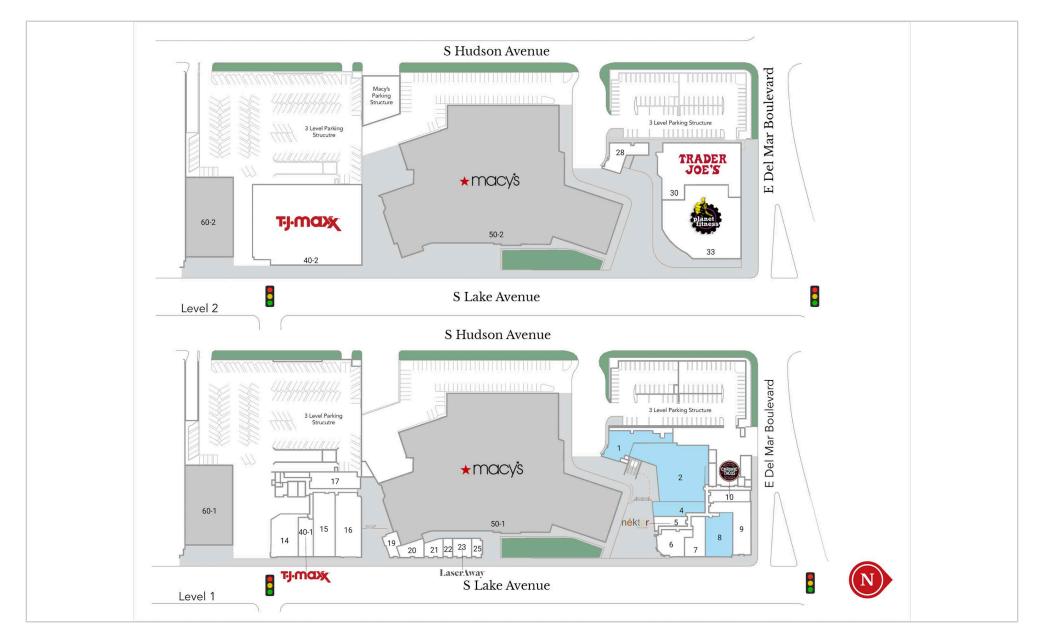

## **Current Tenants**

| 5 Nekter Juice Bar           | 1,311 SF | 22 Moda Optique               | 659 SF    |
|------------------------------|----------|-------------------------------|-----------|
| 6 Corner Bakery Cafe         | 2,754 SF | 23 LaserAway                  | 1,318 SF  |
| 7 Cava Mezze Grill           | 2,467 SF | 25 Jewels On Lake             | 704 SF    |
| 9 Orvis                      | 4,525 SF | 28 Massage Envy               | 3,455 SF  |
| 10 Chronic Tacos             | 1,735 SF | 30 Trader Joe's               | 11,936 SF |
| 14 Mattress Firm             | 4,270 SF | 33 Planet Fitness             | 17,509 SF |
| 15 Sola Salon                | 5,003 SF | 40-1 T.J. Maxx                |           |
| 16 Gaucho Grill Argentine St | 6,192 SF | 40-2 T.J. Maxx                | 32,707 SF |
| 17 Bravo Spa                 | 3,103 SF | 50-1 Macy's (N.A.P.)          |           |
| 19 The Coffee Bean & Tea Lea | 1,206 SF | 50-2 Macy's (N.A.P.)          |           |
| 20 Yogurtland                | 1,477 SF | 60-1 Erewhon Market/475 South |           |
| 21 Crystal Chalet            | 1,197 SF | 60-2 Erewhon Market/475 South |           |

## Available/Coming Soon

| 1 | Available | 3,012 SF  |
|---|-----------|-----------|
| 2 | Available | 13,844 SF |
| 4 | Available | 2,580 SF  |
| 8 | Available | 4,164 SF  |
|   |           |           |