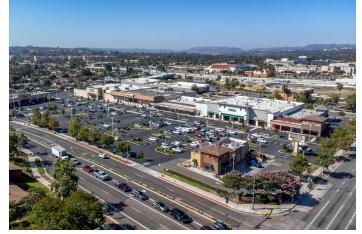

#### 318,978 5 Mile Population

- Benefits from nationally recognized tenants including Sprouts, Ross, CVS, Jack in the Box and Cafe Rio.
- Located off Interstate 5 at a signalized intersection with average daily traffic estimated at 75,000 vehicles per day.
- Dense affluent demographics with 318,000 people within a 5-mile radius with an average household income of more than \$169,000.