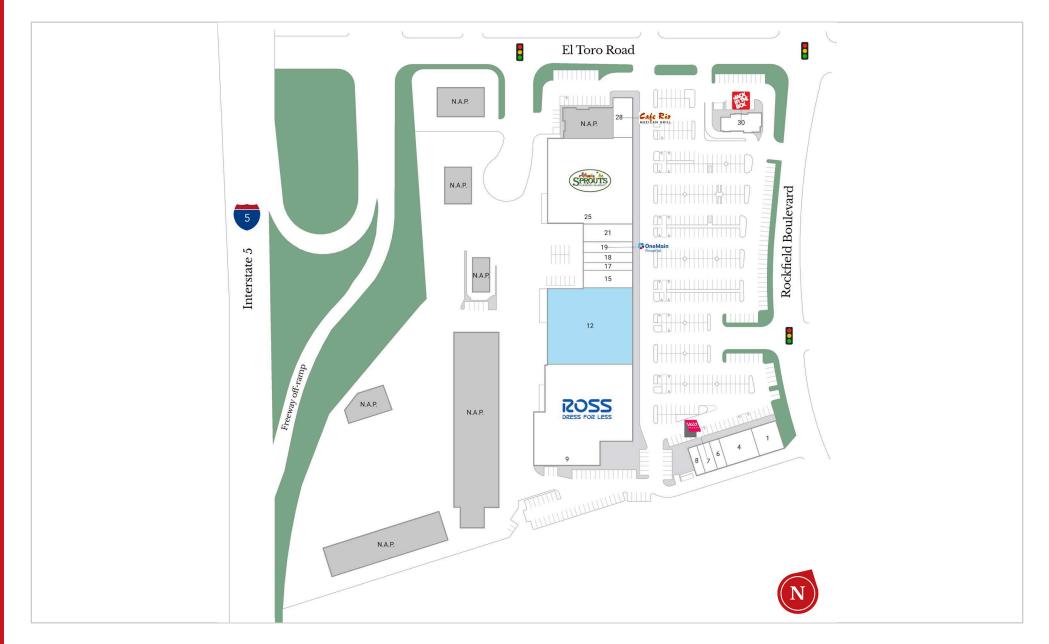

## **Current Tenants**

| 1  | Merlone Geier Management | 3,180 SF  | 17 Massage   |
|----|--------------------------|-----------|--------------|
| 4  | Tula Market              | 4,000 SF  | 18 Hear US   |
| 6  | La Michoacana            | 1,160 SF  | 19 OneMair   |
| 7  | Sally Beauty Supply      | 1,500 SF  | 21 Eagle Co  |
| 8  | Nails Lite               | 1,200 SF  | 25 Sprouts   |
| 9  | Ross Dress for Less      | 38,420 SF | 28 Cafe Rio  |
| 15 | 5 Uptown Cheapskate      | 3,500 SF  | 30 Jack In T |
|    |                          |           |              |

| ) SF  | 17 Massage Squared           | 1,500 SF  |
|-------|------------------------------|-----------|
| ) SF  | 18 Hear USA                  | 2,000 SF  |
| ) SF  | 19 OneMain Financial         | 2,000 SF  |
| ) SF  | 21 Eagle Community Credit Un | 3,500 SF  |
| ) SF  | 25 Sprouts Farmers Market    | 29,864 SF |
| 20 SF | 28 Cafe Rio                  | 3,200 SF  |
| ) SF  | 30 Jack In The Box           | 6,400 SF  |

## Available/Coming Soon

|   | 12 | Available | 26,900 SF |  |
|---|----|-----------|-----------|--|
|   |    |           |           |  |
| _ |    |           |           |  |