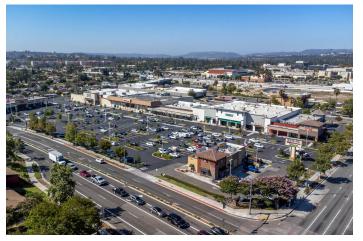

### **Hunter Court Shopping Center**

24372 Rockfield Boulevard, Lake Forest, CA 92630

### Property Highlights

128,324 Gross Leasable Area

9.27 Total Acres

318,978 5 Mile Population

- Benefits from nationally recognized tenants including Sprouts, Ross, Burlington Coat Factory, CVS, Jack in the Box and Cafe Rio.
- Located off Interstate 5 at a signalized intersection with average daily traffic estimated at 75,000 vehicles per day.
- Dense affluent demographics with 318,000 people within a 5-mile radius with an average household income of more than \$169,000.