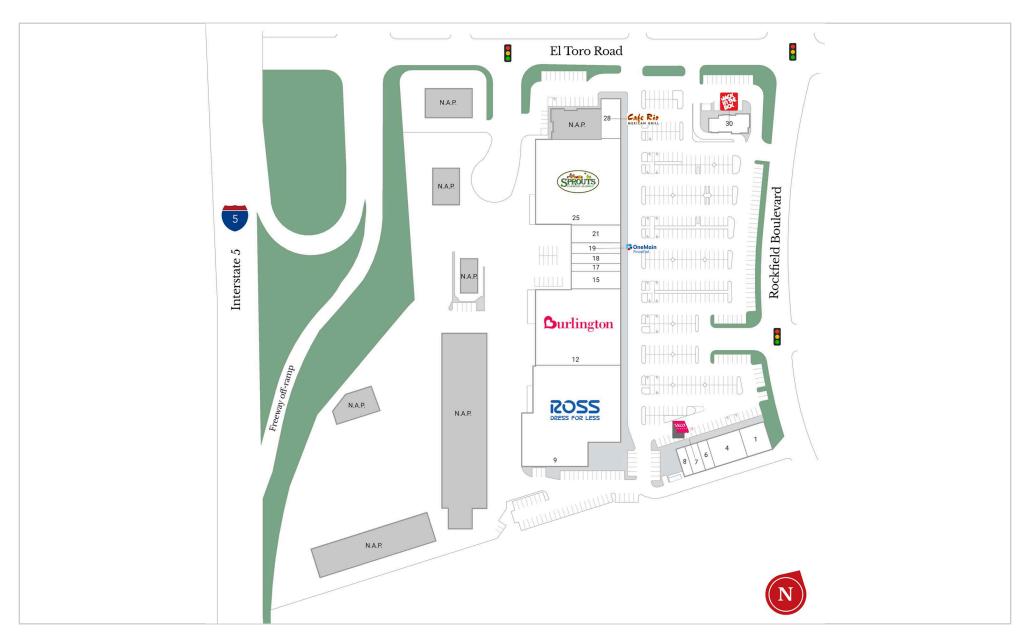

#### **Current Tenants**

| 1  | Merlone Geier Management | 3,180 SF  | 17 | Massage Squared              | 1,500 SF  |
|----|--------------------------|-----------|----|------------------------------|-----------|
| 4  | Tula Market              | 4,000 SF  | 18 | Hear USA                     | 2,000 SF  |
| 6  | La Michoacana            | 1,160 SF  | 19 | OneMain Financial            | 2,000 SF  |
| 7  | Sally Beauty Supply      | 1,500 SF  | 21 | Eagle Community Credit Union | 3,500 SF  |
| 8  | Nails Lite               | 1,200 SF  | 25 | Sprouts Farmers Market       | 29,864 SF |
| 9  | Ross Dress for Less      | 38,420 SF | 28 | Cafe Rio                     | 3,200 SF  |
| 12 | Burlington Coat Factory  | 26,900 SF | 30 | Jack In The Box              | 6,400 SF  |
| 15 | Uptown Cheapskate        | 3,500 SF  |    |                              |           |