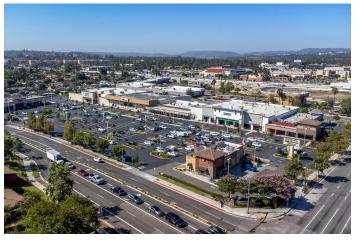

### Property Highlights

128,324 Gross Leasable Area

9.27 Total Acres

318,978 5 Mile Population

- Benefits from nationally recognized tenants including Sprouts, Ross, CVS, Jack in the Box and Cafe Rio.
- Located off Interstate 5 at a signalized intersection with average daily traffic estimated at 75,000 vehicles per day.
- Dense affluent demographics with 318,000 people within a 5-mile radius with an average household income of more than \$169,000.