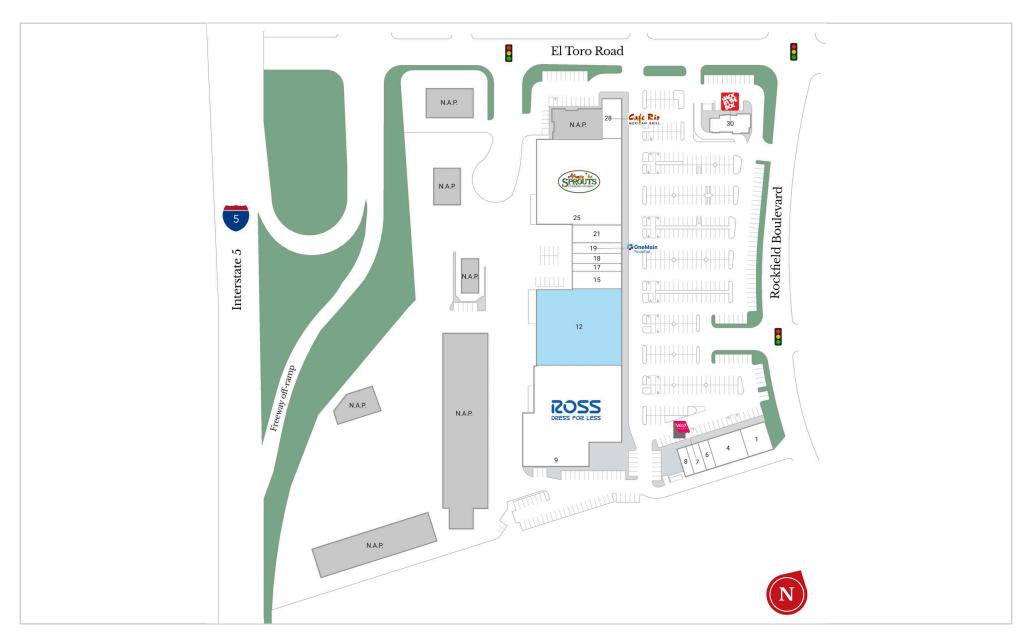

#### **Current Tenants**

| 1  | Merlone Geier Management | 3,180 SF  | 17 Massage Squared           | 1,500 SF  |
|----|--------------------------|-----------|------------------------------|-----------|
| 4  | Tula Market              | 4,000 SF  | 18 Hear USA                  | 2,000 SF  |
| 6  | La Michoacana            | 1,160 SF  | 19 OneMain Financial         | 2,000 SF  |
| 7  | Sally Beauty Supply      | 1,500 SF  | 21 Eagle Community Credit Un | 3,500 SF  |
| 8  | Nails Lite               | 1,200 SF  | 25 Sprouts Farmers Market    | 29,864 SF |
| 9  | Ross Dress for Less      | 38,420 SF | 28 Cafe Rio                  | 3,200 SF  |
| 15 | Uptown Cheapskate        | 3,500 SF  | 30 Jack In The Box           | 6,400 SF  |
|    |                          |           |                              |           |

#### Available/Coming Soon

12 Available 26,900 SF