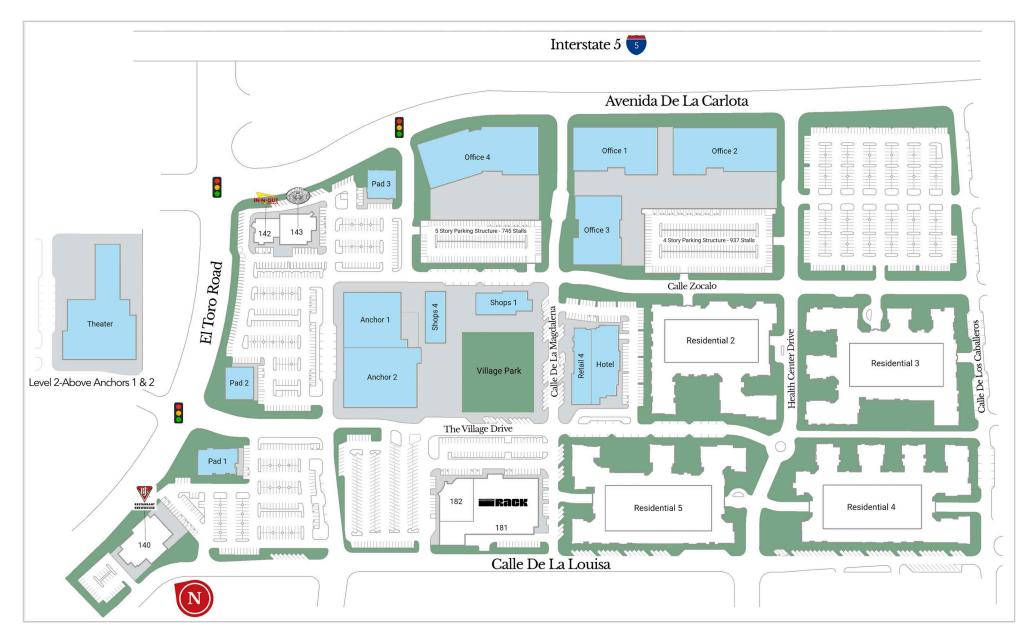

### **Current Tenants**

| 140 | BJ's Restaurant   | 10,125 SF |
|-----|-------------------|-----------|
| 142 | In-N-Out Burger   | 4,676 SF  |
| 143 | King's Fish House | 7,100 SF  |

5 SF SF

Nordstrom Rack Pryntsev Ballet

181

182

35,000 SF 10,859 SF

## Available/Coming Soon

| Anchor 1 | Available |
|----------|-----------|
| Anchor 2 | Available |
| Hotel    | Available |
| Office 1 | Available |
| Office 2 | Available |
| Office 3 | Available |
| Office 4 | Available |
| Pad 1    | Available |
| Pad 2    | Available |
| Pad 3    | Available |
| Retail 4 | Available |
| Shops 1  | Available |
| Shops 4  | Available |
| Theater  | Available |
|          |           |