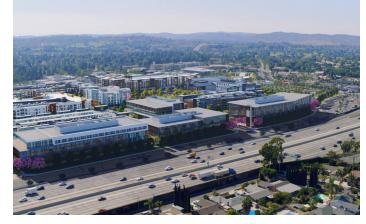

#### 311,385 5 Mile Population

- For additional updates and information visit www.VillageAtLagunaHills.com.
- Property in the process of being redeveloped.
- Innovative, functional office design consisting of four, 4-story office buildings with two dedicated 4-story parking structures. Buildings range from +/-108,000 to +/-158,000 square feet and feature outdoor meeting areas, amenities and floor-toceiling windows.
- The Village's 1,500 units in five residential buildings with dedicated parking are walkable to trails, a 2.5 acre park, amphitheater, offices, cinema and boutique shopping.
- Roughly 2,000 feet of freeway frontage offers unrivaled visbility along the area's busiest freeway stretch.