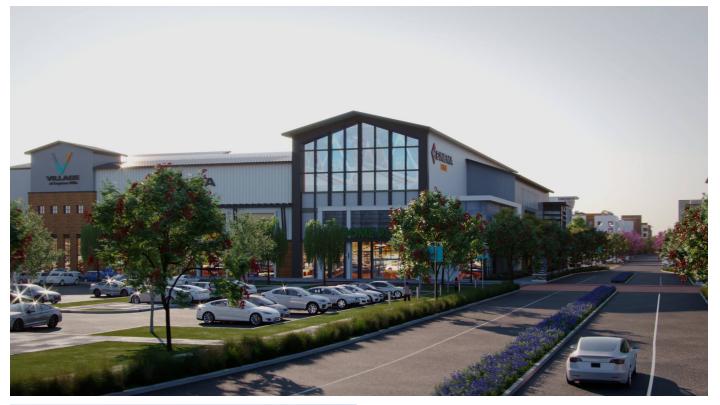

## Property Highlights

67,760 Gross Leasable Area

#### 67.62 Total Acres

#### 311,385 5 Mile Population

- For additional updates and information visit www.VillageAtLagunaHills.com.
- Property in the process of being redeveloped.
- Innovative, functional office design consisting of four, 4-story office buildings with two dedicated 4-story parking structures. Buildings range from +/-108,000 to +/-158,000 square feet and feature outdoor meeting areas, amenities and floor-toceiling windows.
- The Village's 1,500 units in five residential buildings with dedicated parking are walkable to trails, a 2.5 acre park, amphitheater, offices, cinema and boutique shopping.
- Roughly 2,000 feet of freeway frontage offers unrivaled visbility along the area's busiest freeway stretch.