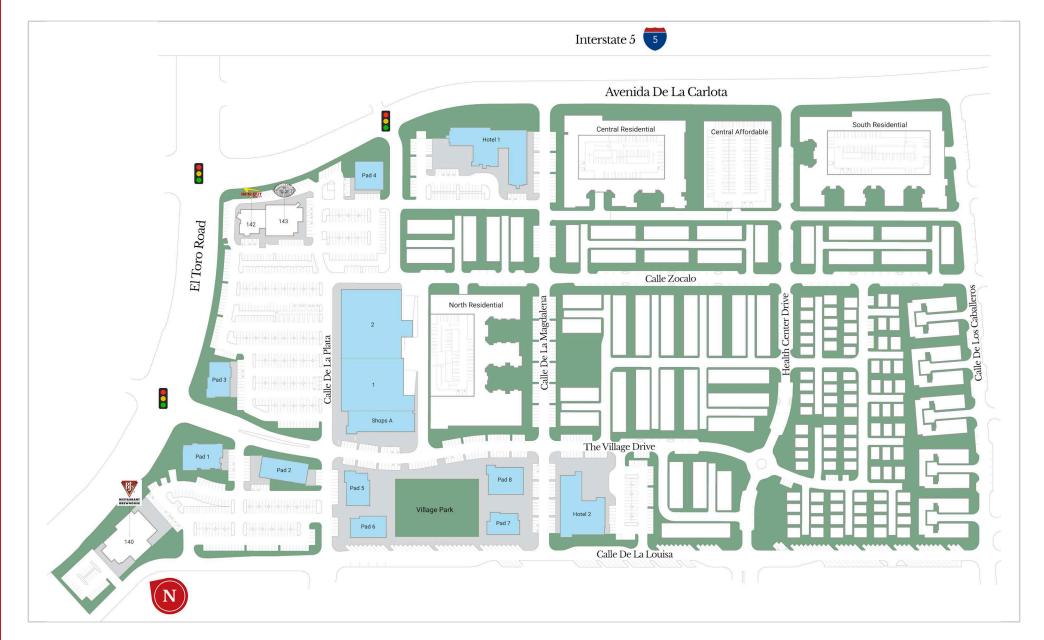

## **Current Tenants**

| 140 | BJ's Restaurant | 10,125 SF | 143 | King's Fish House | 7,100 SF | 1       | Available | 35,000 SF |
|-----|-----------------|-----------|-----|-------------------|----------|---------|-----------|-----------|
| 142 | In-N-Out Burger | 4,676 SF  |     |                   |          | 2       | Available |           |
|     |                 |           |     |                   |          | Hotel 1 | Available |           |
|     |                 |           |     |                   |          | Hotel 2 | Available |           |
|     |                 |           |     |                   |          | Pad 1   | Available |           |
|     |                 |           |     |                   |          | Pad 2   | Available |           |
|     |                 |           |     |                   |          | Pad 3   | Available |           |
|     |                 |           |     |                   |          | Pad 4   | Available |           |
|     |                 |           |     |                   |          | Pad 5   | Available |           |
|     |                 |           |     |                   |          | Pad 6   | Available |           |
|     |                 |           |     |                   |          | Pad 7   | Available |           |
|     |                 |           |     |                   |          | Pad 8   | Available |           |
|     |                 |           |     |                   |          | Shops A | Available |           |
|     |                 |           |     |                   |          |         |           |           |

#### MerloneGeier Partners

For more info visit: merlonegeier.com/635 Leasing: Taylor Pham 949-305-4199 - tpham@merlonegeier.com

Available/Coming Soon