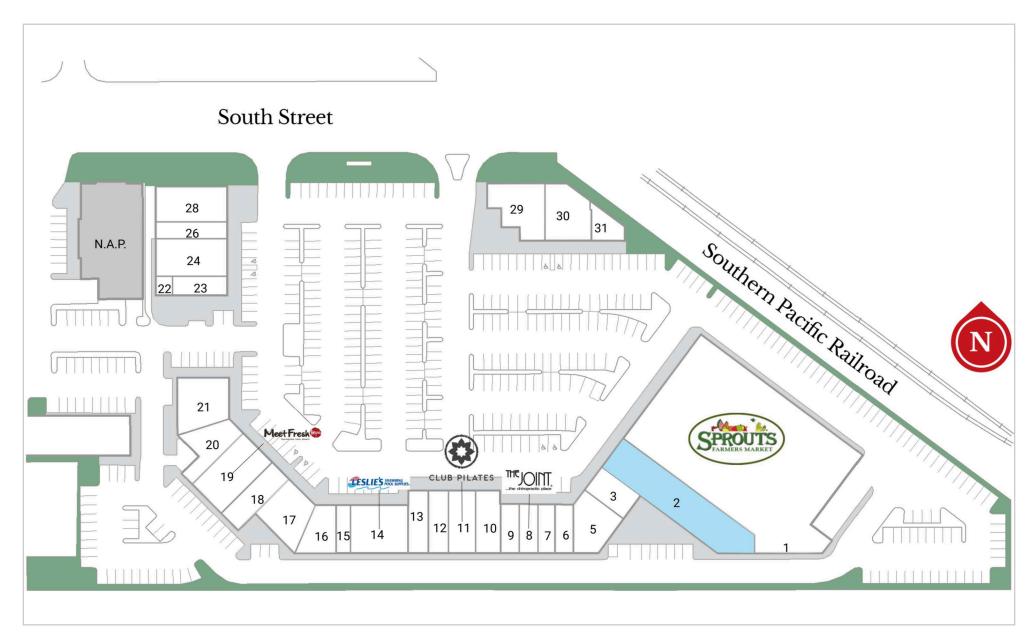

#### **Current Tenants**

| 1  | Sprouts Farmers Market    | 32,225 SF | 17 At Thai Cuisine           | 2,687 SF |
|----|---------------------------|-----------|------------------------------|----------|
| 3  | Body & Brain              | 1,616 SF  | 18 Pot On Fire               | 2,425 SF |
| 5  | C2 Education              | 2,598 SF  | 19 Meet Fresh                | 3,240 SF |
| 6  | Vita Cane                 | 1,090 SF  | 20 Dentists of Cerritos      | 2,270 SF |
| 7  | Hue Salon                 | 1,090 SF  | 21 Pinoy-Pinay Foods         | 3,124 SF |
| 8  | The Joint Chiropractic    | 1,090 SF  | 22 Pinoy-Pinay (Storage)     | 508 SF   |
| 9  | Family Dentist            | 1,100 SF  | 23 Sharetea                  | 1,175 SF |
| 10 | Dr. Esther Ahn, Optometri | 1,879 SF  | 24 Kairi Sushi               | 3,135 SF |
| 11 | Club Pilates              | 1,901 SF  | 26 Frostbites Crepes & Froze | 1,200 SF |
| 12 | Apple Nail Salon          | 1,474 SF  | 28 Blooming Vietnamese Cuisi | 3,147 SF |
| 13 | H Dermatology             | 1,640 SF  | 29 Smoking Tiger Coffee and  | 3,004 SF |
| 14 | Leslie's Pool Supplies    | 3,520 SF  | 30 Wallis Bank               | 3,065 SF |
| 15 | Old Ferry Donuts          | 870 SF    | 31 INZ Insurance             | 1,082 SF |
| 16 | Code Ninjas               | 1,814 SF  |                              |          |

## Available/Coming Soon

2 Available

7,365 SF