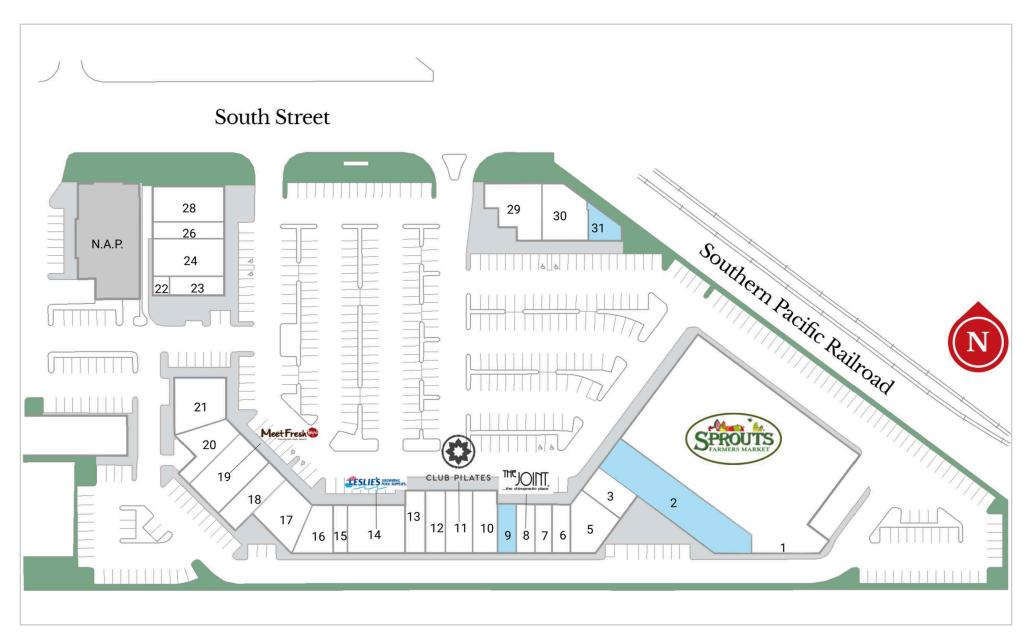

#### **Current Tenants**

| 1  | Sprouts Farmers Market    | 32,225 SF | 17 New Peking Restaurant     | 2,687 SF |
|----|---------------------------|-----------|------------------------------|----------|
| 3  | Body & Brain              | 1,616 SF  | 18 Pot On Fire               | 2,425 SF |
| 5  | C2 Education              | 2,598 SF  | 19 Meet Fresh                | 3,240 SF |
| 6  | Vita Cane                 | 1,090 SF  | 20 Dentists of Cerritos      | 2,270 SF |
| 7  | Hue Salon                 | 1,090 SF  | 21 Pinoy-Pinay Foods         | 3,124 SF |
| 8  | The Joint Chiropractic    | 1,090 SF  | 22 Pinoy-Pinay (Storage)     | 508 SF   |
| 1  | Dr. Esther Ahn, Optometri | 1,879 SF  | 23 Sharetea                  | 1,175 SF |
| 1  | 1 Club Pilates            | 1,901 SF  | 24 Kairi Sushi               | 3,135 SF |
| 13 | 2 Apple Nail Salon        | 1,474 SF  | 26 Frostbites Crepes & Froze | 1,200 SF |
| 1  | 3 H Dermatology           | 1,640 SF  | 28 Blooming Vietnamese Cuisi | 3,147 SF |
| 1  | 4 Leslie's Pool Supplies  | 3,520 SF  | 29 Smoking Tiger Coffee and  | 3,004 SF |
| 1  | 5 Old Ferry Donuts        | 870 SF    | 30 Wallis Bank               | 3,065 SF |
| 10 | 6 Code Ninias             | 1.814 SF  |                              |          |

### Available/Coming Soon

| 2  | Available | 7,365 SI |
|----|-----------|----------|
| 9  | Available | 1,100 SI |
| 31 | Available | 1.082 SI |