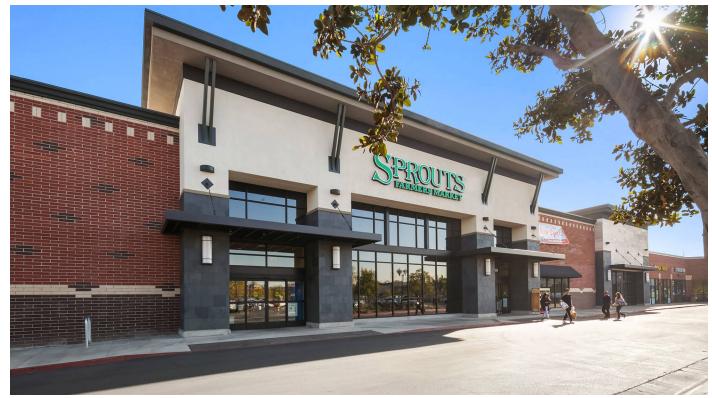

# Lincoln Station

11900 South Street, Cerritos, CA 90703

## **Current Tenants**

| 1  | Sprouts Farmers Market    | 32,225 SF | 16 | Co  |
|----|---------------------------|-----------|----|-----|
| 3  | Body & Brain              | 1,616 SF  | 18 | Pot |
| 5  | C2 Education              | 2,598 SF  | 19 | Me  |
| 6  | Vita Cane                 | 1,090 SF  | 20 | De  |
| 7  | Hue Salon                 | 1,090 SF  | 21 | Pin |
| 8  | The Joint Chiropractic    | 1,090 SF  | 22 | Pin |
| 9  | Family Dentist            | 1,100 SF  | 23 | Sha |
| 10 | Dr. Esther Ahn, Optometri | 1,879 SF  | 24 | Kai |
| 11 | Club Pilates              | 1,901 SF  | 26 | Fro |
| 12 | Apple Nail Salon          | 1,474 SF  | 28 | Blo |
| 13 | H Dermatology             | 1,640 SF  | 29 | Sm  |
| 14 | Leslie's Pool Supplies    | 3,520 SF  | 30 | Wa  |
| 15 | Old Ferry Donuts          | 870 SF    |    |     |
|    |                           |           |    |     |