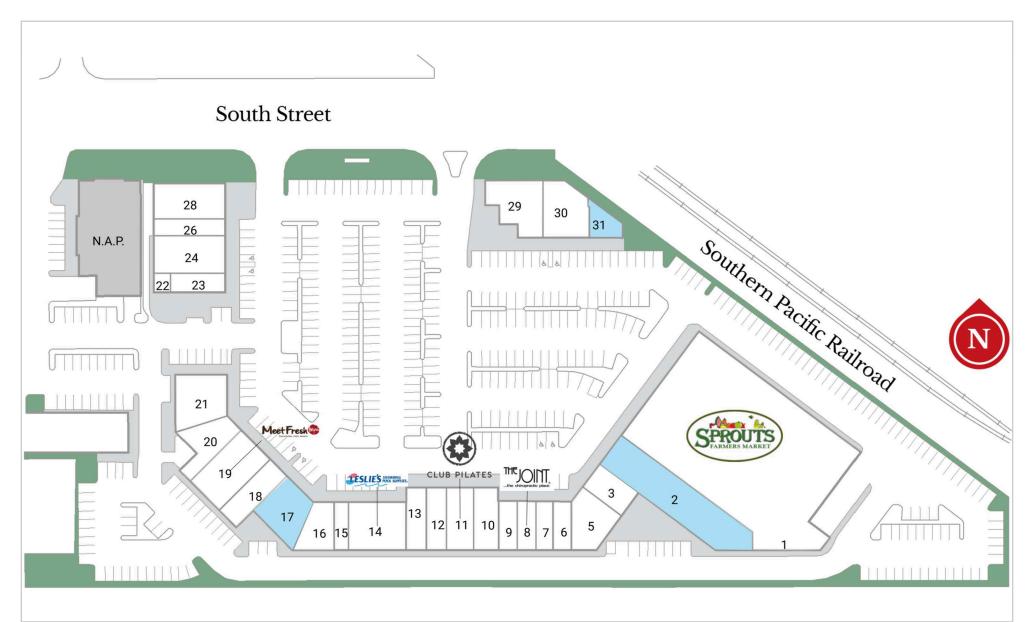

## **Current Tenants**

| 1  | Sprouts Farmers Market    | 32,225 SF | 16 | Co  |
|----|---------------------------|-----------|----|-----|
| 3  | Body & Brain              | 1,616 SF  | 18 | Pot |
| 5  | C2 Education              | 2,598 SF  | 19 | Me  |
| 6  | Vita Cane                 | 1,090 SF  | 20 | De  |
| 7  | Hue Salon                 | 1,090 SF  | 21 | Pin |
| 8  | The Joint Chiropractic    | 1,090 SF  | 22 | Pin |
| 9  | Family Dentist            | 1,100 SF  | 23 | Sha |
| 10 | Dr. Esther Ahn, Optometri | 1,879 SF  | 24 | Kai |
| 11 | Club Pilates              | 1,901 SF  | 26 | Fro |
| 12 | Apple Nail Salon          | 1,474 SF  | 28 | Blo |
| 13 | H Dermatology             | 1,640 SF  | 29 | Sm  |
| 14 | Leslie's Pool Supplies    | 3,520 SF  | 30 | Wa  |
| 15 | Old Ferry Donuts          | 870 SF    |    |     |
|    |                           |           |    |     |

| δF | 16 Code Ninjas               | 1,814 SF |
|----|------------------------------|----------|
|    | 18 Pot On Fire               | 2,425 SF |
|    | 19 Meet Fresh                | 3,240 SF |
|    | 20 Dentists of Cerritos      | 2,270 SF |
|    | 21 Pinoy-Pinay Foods         | 3,124 SF |
|    | 22 Pinoy-Pinay (Storage)     | 508 SF   |
| :  | 23 Sharetea                  | 1,175 SF |
|    | 24 Kairi Sushi               | 3,135 SF |
|    | 26 Frostbites Crepes & Froze | 1,200 SF |
|    | 28 Blooming Vietnamese Cuisi | 3,147 SF |
|    | 29 Smoking Tiger Coffee and  | 3,004 SF |
|    | 30 Wallis Bank               | 3,065 SF |
|    |                              |          |

## Available/Coming Soon

| 2  | Available | 7,365 SF |
|----|-----------|----------|
| 17 | Available | 2,687 SF |
| 31 | Available | 1,082 SF |