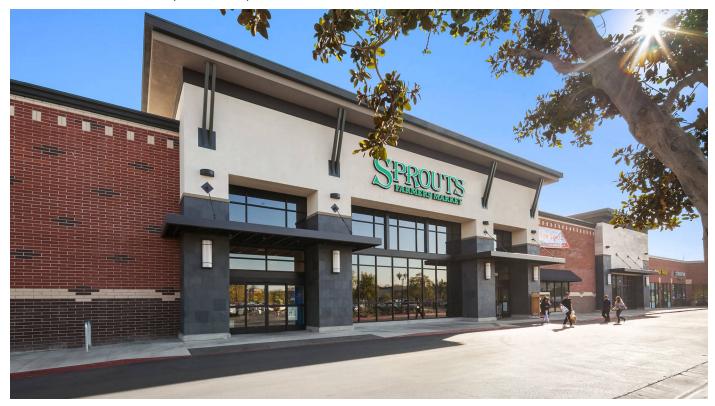

## Lincoln Station

11900 South Street, Cerritos, CA 90703

### Property Highlights

91,334 Gross Leasable Area

8.33 Total Acres

593,078 5 Mile Population

- Dense trade area with over 24,000 people within a 1-mile radius of the site.
- Excellent visibility and accessibility to South Street, one of the major east/ west arteries in southern Los Angeles county.
- Traffic counts on South Street at Pioneer Boulevard - 25,000 cars per day. Traffic counts on Pioneer at South Street-15,000 cars per day (Source-City of Cerritos Traffic Engineering Dept.-2008).