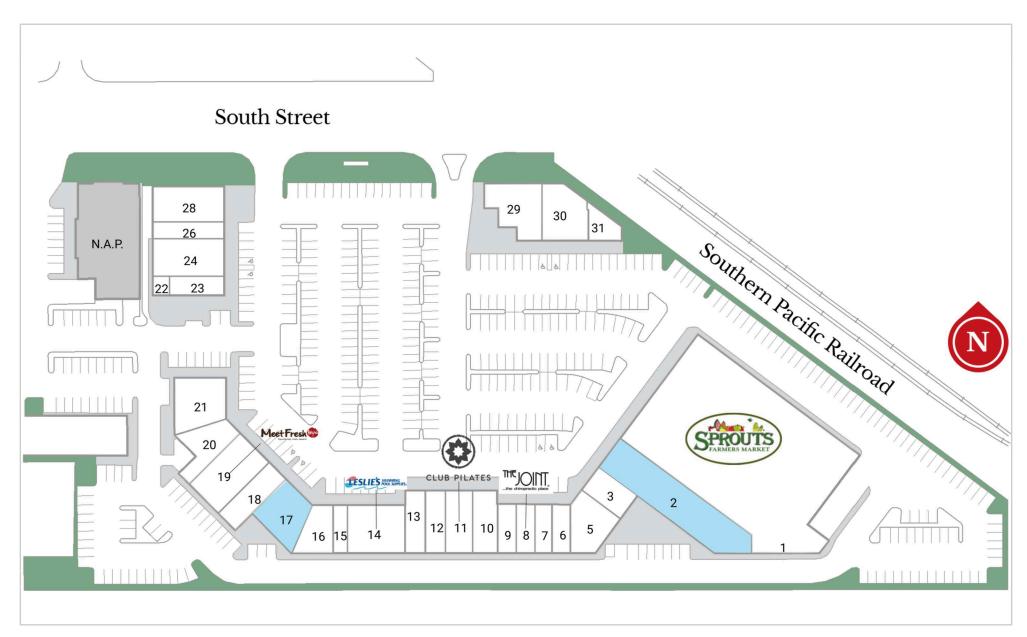

#### **Current Tenants**

| 1  | Sprouts Farmers Market    | 32,225 SF | 16 | Code Ninjas               | 1,814 SF |
|----|---------------------------|-----------|----|---------------------------|----------|
| 3  | Body & Brain              | 1,616 SF  | 18 | Pot On Fire               | 2,425 SF |
| 5  | C2 Education              | 2,598 SF  | 19 | Meet Fresh                | 3,240 SF |
| 6  | Vita Cane                 | 1,090 SF  | 20 | Dentists of Cerritos      | 2,270 SF |
| 7  | Hue Salon                 | 1,090 SF  | 21 | Pinoy-Pinay Foods         | 3,124 SF |
| 8  | The Joint Chiropractic    | 1,090 SF  | 22 | Pinoy-Pinay (Storage)     | 508 SF   |
| 9  | Family Dentist            | 1,100 SF  | 23 | Sharetea                  | 1,175 SF |
| 10 | Dr. Esther Ahn, Optometri | 1,879 SF  | 24 | Kairi Sushi               | 3,135 SF |
| 11 | Club Pilates              | 1,901 SF  | 26 | Frostbites Crepes & Froze | 1,200 SF |
| 12 | Apple Nail Salon          | 1,474 SF  | 28 | Blooming Vietnamese Cuisi | 3,147 SF |
| 13 | H Dermatology             | 1,640 SF  | 29 | Smoking Tiger Coffee and  | 3,004 SF |
| 14 | Leslie's Pool Supplies    | 3,520 SF  | 30 | Wallis Bank               | 3,065 SF |
| 15 | Old Ferry Donuts          | 870 SF    | 31 | INZ Insurance             | 1,082 SF |
|    |                           |           |    |                           |          |

## Available/Coming Soon

Available 7,365 SF
Available 2,687 SF