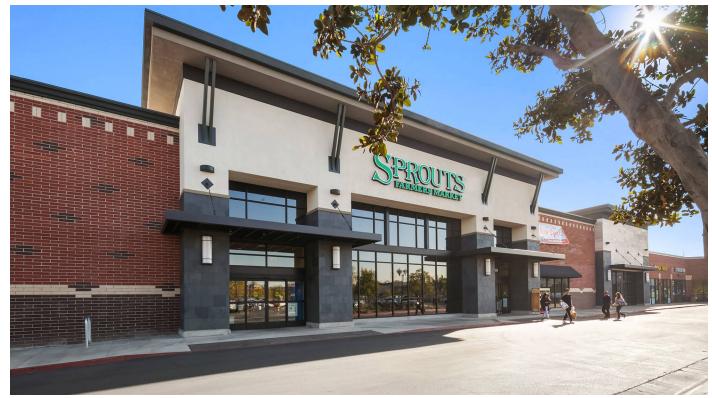

# Lincoln Station

11900 South Street, Cerritos, CA 90703

## Property Highlights

91,334 Gross Leasable Area