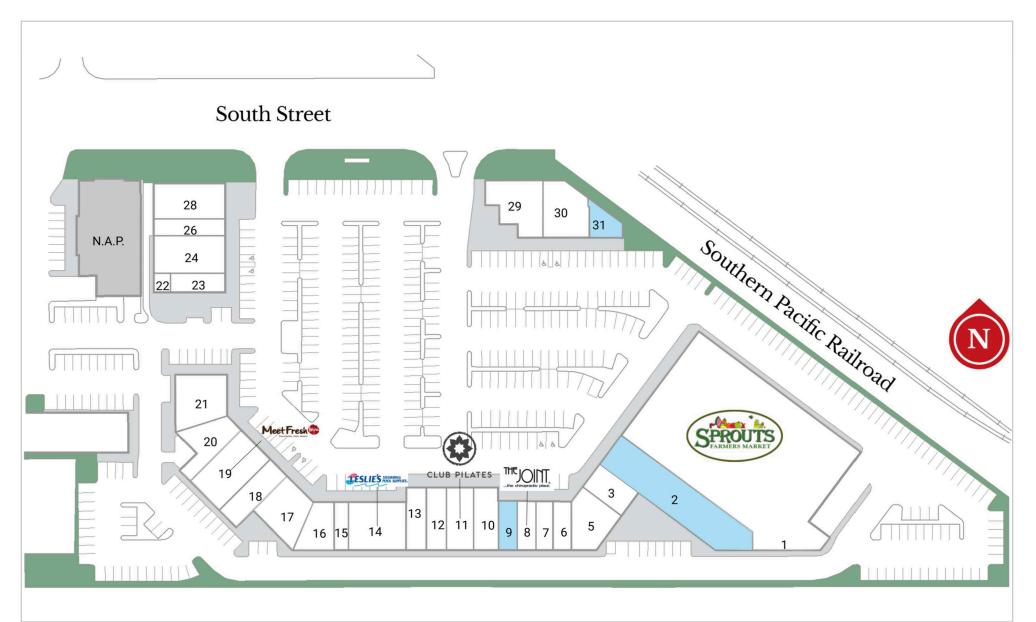

## **Current Tenants**

| 1  | Sprouts Farmers Market    | 32,225 SF | 17 New P   |
|----|---------------------------|-----------|------------|
| 3  | Body & Brain              | 1,616 SF  | 18 Pot Or  |
| 5  | C2 Education              | 2,598 SF  | 19 Meet I  |
| 6  | Vita Cane                 | 1,090 SF  | 20 Dentis  |
| 7  | Hue Salon                 | 1,090 SF  | 21 Pinoy-  |
| 8  | The Joint Chiropractic    | 1,090 SF  | 22 Pinoy-  |
| 10 | Dr. Esther Ahn, Optometri | 1,879 SF  | 23 Share   |
| 11 | Club Pilates              | 1,901 SF  | 24 Kairi S |
| 12 | Apple Nail Salon          | 1,474 SF  | 26 Frostb  |
| 13 | H Dermatology             | 1,640 SF  | 28 Bloom   |
| 14 | Leslie's Pool Supplies    | 3,520 SF  | 29 Smoki   |
| 15 | Old Ferry Donuts          | 870 SF    | 30 Wallis  |
| 16 | Code Ninjas               | 1,814 SF  |            |
|    |                           |           |            |

| F | 17 | New Peking Restaurant     | 2,687 SF |
|---|----|---------------------------|----------|
|   | 18 | Pot On Fire               | 2,425 SF |
|   | 19 | Meet Fresh                | 3,240 SF |
|   | 20 | Dentists of Cerritos      | 2,270 SF |
|   | 21 | Pinoy-Pinay Foods         | 3,124 SF |
|   | 22 | Pinoy-Pinay (Storage)     | 508 SF   |
|   | 23 | Sharetea                  | 1,175 SF |
|   | 24 | Kairi Sushi               | 3,135 SF |
|   | 26 | Frostbites Crepes & Froze | 1,200 SF |
|   | 28 | Blooming Vietnamese Cuisi | 3,147 SF |
|   | 29 | Smoking Tiger Coffee and  | 3,004 SF |
|   | 30 | Wallis Bank               | 3,065 SF |
|   |    |                           |          |

## Available/Coming Soon

| 2  | Available | 7,365 SF |
|----|-----------|----------|
| 9  | Available | 1,100 SF |
| 31 | Available | 1,082 SF |